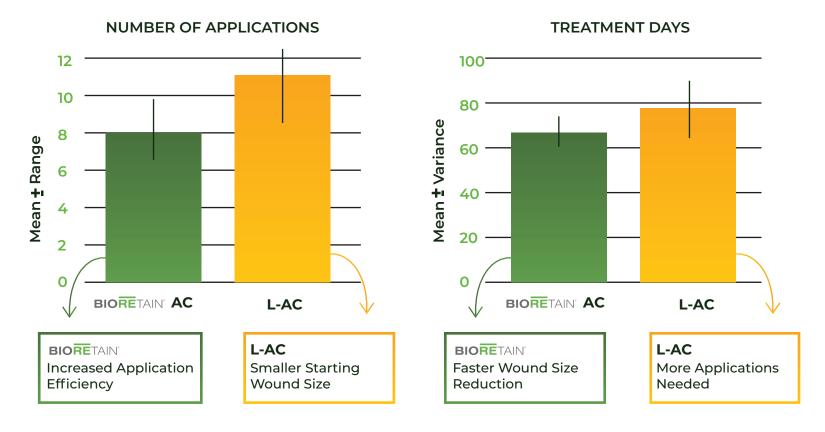

# VENDAJE AC° BIORETAIN°

New retrospective study shows significant advantages of BioREtain® processed Amnion/Chorion tissue in two areas versus a market leading laminated (L-AC) competitor:

RE-AC required fewer applications than L-AC, resulting in faster wound size reduction. which not only enhances patient comfort by lessening the need for repeated treatments, but also signifies a more cost-effective and resource-efficient approach in clinical settings.